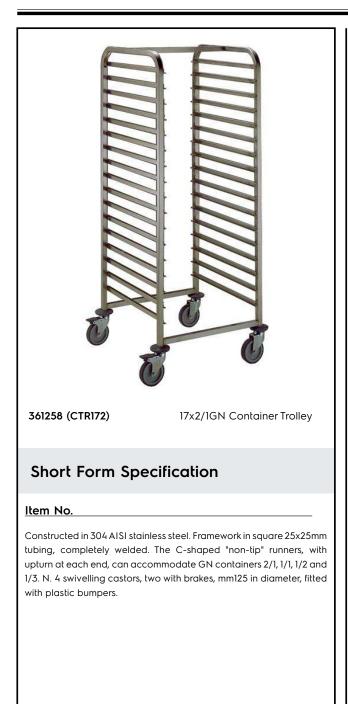

Service Trolleys 17 GN 2/1 Container Trolley

| ITEM #  |
|---------|
| MODEL # |
| NAME #  |
| SIS #   |
| AIA #   |
|         |

## **Main Features**

- Framework in square 25x25 mm tubing, completely welded.
- Equipped with C-shaped "non-tip" runners, with upturn at each end.
- Accomodates 2/1 GN containers.
- 4 pivoting Ø 125 mm wheels, 2 of which with brakes, fitted with plastic bumpers

### Construction

• Constructed entirely in 304 AISI stainless steel.

# Service Trolleys 17 GN 2/1 Container Trolley

## Key Information:

External dimensions, Width:361258 (CTR172)657 mmExternal dimensions, Depth:737 mmExternal dimensions, Height:1590 mmWheel material:Zinc platWheel diameter:Ø 125Net weight:ISO 9001

657 mm 737 mm 1590 mm Zinc plated Ø 125 ISO 9001; ISO 14001 kg