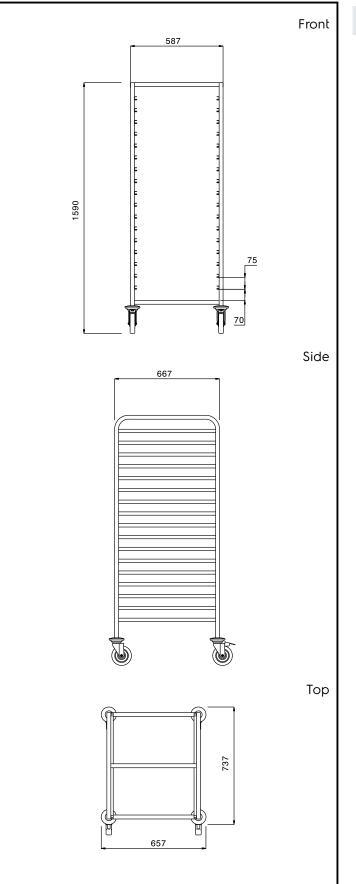

## Key Information:

External dimensions, Width:361258 (CTR172)657 mmExternal dimensions, Depth:737 mmExternal dimensions, Height:1590 mmWheel material:Zinc platWheel diameter:Ø 125Net weight:ISO 9001

657 mm 737 mm 1590 mm Zinc plated Ø 125 ISO 9001; ISO 14001 kg